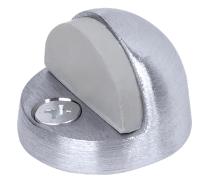

## High and Low Dome

DT100032

DT100033

## FEATURES

| FEATURES    |                                                                                                                                                                                                                                                                                                      |
|-------------|------------------------------------------------------------------------------------------------------------------------------------------------------------------------------------------------------------------------------------------------------------------------------------------------------|
| Performance | High and low dome styles<br>Solid cast<br>High dome for doors with thresholds<br>Low dome without thresholds                                                                                                                                                                                         |
| Dimensions  | <b>High Dome:</b> 1 <sup>7</sup> / <sub>8</sub> " Diameter, 1 <sup>5</sup> / <sub>16</sub> " Height, <sup>3</sup> / <sub>8</sub> " Base thickness<br><b>Low Dome:</b> 1 <sup>7</sup> / <sub>8</sub> " Diameter, 1 <sup>1</sup> / <sub>8</sub> " Height, <sup>1</sup> / <sub>8</sub> " Base thickness |
| Fastener    | #12 1-1/2" Flat head wood screw with plastic anchor<br>#12 1-1/2" Flat head metal screw with anchor                                                                                                                                                                                                  |
|             | US26D – Satin Chrome<br>US3 – Bright Brass                                                                                                                                                                                                                                                           |

US10B – Oil Rubbed Bronze

| DT100032 High Dome: 17/8" Diameter, 15/16" Height, 3/8" Base thickness US26D Wrought r |          |
|----------------------------------------------------------------------------------------|----------|
|                                                                                        | naterial |
| DT100033 Low Dome: 17/8" Diameter, 11/8" Height, 1/8" Base thickness US26D Wrought r   | naterial |