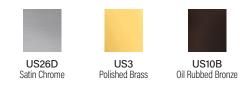

## FEATURES

| FEATURES    |                                                                                                                                                                                                                                                                                                      |
|-------------|------------------------------------------------------------------------------------------------------------------------------------------------------------------------------------------------------------------------------------------------------------------------------------------------------|
| Performance | High and low dome styles<br>Solid cast<br>High dome for doors with thresholds<br>Low dome without thresholds                                                                                                                                                                                         |
| Dimensions  | <b>High Dome:</b> 1 <sup>7</sup> / <sub>8</sub> " Diameter, 1 <sup>5</sup> / <sub>16</sub> " Height, <sup>3</sup> / <sub>8</sub> " Base thickness<br><b>Low Dome:</b> 1 <sup>7</sup> / <sub>8</sub> " Diameter, 1 <sup>1</sup> / <sub>8</sub> " Height, <sup>1</sup> / <sub>8</sub> " Base thickness |
| Fastener    | #12 1-1/2" Flat head wood screw with plastic anchor<br>#12 1-1/2" Flat head metal screw with anchor                                                                                                                                                                                                  |
|             | US26D – Satin Chrome<br>US3 – Bright Brass                                                                                                                                                                                                                                                           |

US10B – Oil Rubbed Bronze

| DT100032 High Dome: 17/8" Diameter, 15/16" Height, 3/8" Base thickness US26D Wrought r |          |
|----------------------------------------------------------------------------------------|----------|
|                                                                                        | naterial |
| DT100033 Low Dome: 17/8" Diameter, 11/8" Height, 1/8" Base thickness US26D Wrought r   | naterial |

Other finishes available.

TEL0376-00-03-12-2025