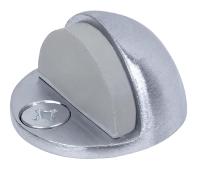

## High and Low Dome

DT100032

DT100033

## FEATURES

| FEATURES    |                                                                                                                                                                                                                                                                                                      |
|-------------|------------------------------------------------------------------------------------------------------------------------------------------------------------------------------------------------------------------------------------------------------------------------------------------------------|
| Performance | High and low dome styles<br>Solid cast<br>High dome for doors with thresholds<br>Low dome without thresholds                                                                                                                                                                                         |
| Dimensions  | <b>High Dome:</b> 1 <sup>7</sup> / <sub>8</sub> " Diameter, 1 <sup>5</sup> / <sub>16</sub> " Height, <sup>3</sup> / <sub>8</sub> " Base thickness<br><b>Low Dome:</b> 1 <sup>7</sup> / <sub>8</sub> " Diameter, 1 <sup>1</sup> / <sub>8</sub> " Height, <sup>1</sup> / <sub>8</sub> " Base thickness |
| Fastener    | #12 1-1/2" Flat head wood screw with plastic anchor<br>#12 1-1/2" Flat head metal screw with anchor                                                                                                                                                                                                  |
|             | US26D – Satin Chrome<br>US3 – Bright Brass                                                                                                                                                                                                                                                           |

US10B – Oil Rubbed Bronze

| DT100032 High Dome: 17/8" Diameter, 15/16" Height, 3/8" Base thickness US26D Wrought r |          |
|----------------------------------------------------------------------------------------|----------|
|                                                                                        | naterial |
| DT100033 Low Dome: 17/8" Diameter, 11/8" Height, 1/8" Base thickness US26D Wrought r   | naterial |